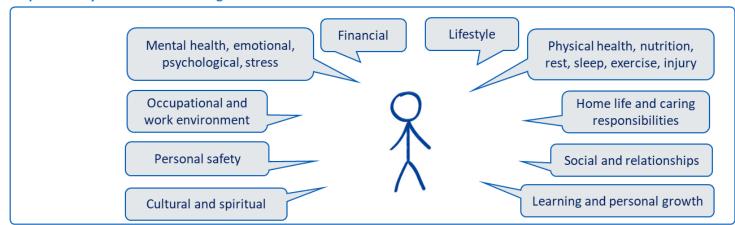

# **Health and Wellbeing Conversation Template**



#### Managing my health and wellbeing

What helps me to stay healthy and look after my wellbeing at work?

What usually works for me to maintain and/or improve my health and wellbeing?

What hinders or reduces my wellbeing at work?

What steps can I take if I start to feel unwell in myself?

# Aspects of my health and wellbeing to consider



## Helping others to help you

What situations or factors trigger poorer health and wellbeing for me? Are there early warning signs others should be aware of?

What could be put in place at work to help me manage these triggers for poorer wellbeing? How can others help me?

### My wellbeing action plan

Actions to maintain and improve my health and wellbeing include:

- ✓
- **✓**
- ✓

My manager, team and my organisation can support me by:

- $\checkmark$
- ✓
- ✓

Name: Date created: Date to review: Shared with: