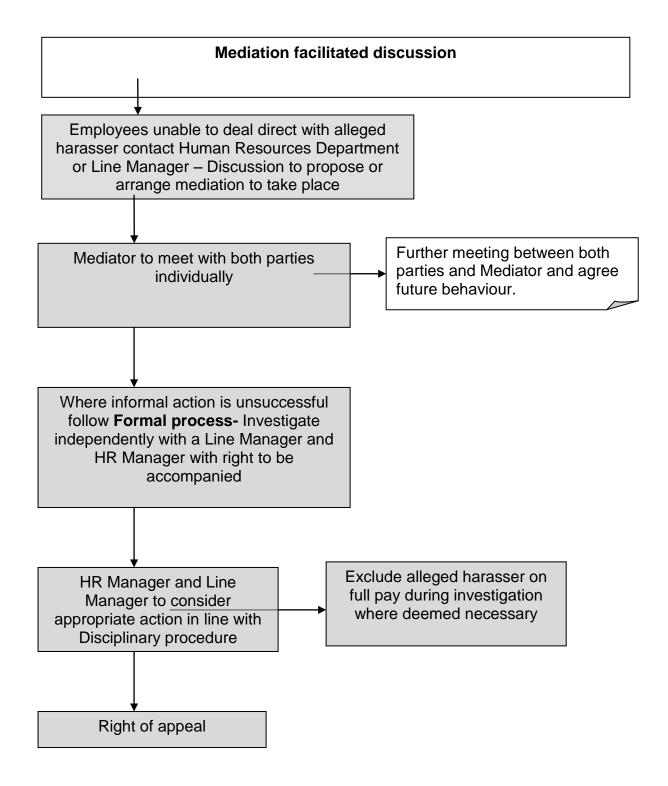

## Appendix 3: Bullying and Harassment Summary Form for Human Resources Manager

To be completed for all cases of alleged Bullying & Harassment by H. R. Manager & placed at the front of the case file:

| Name of HR Manager handling case                                                                                                 |                                |
|----------------------------------------------------------------------------------------------------------------------------------|--------------------------------|
| Name & position of Investigator appointed with HR Manager                                                                        |                                |
| Name of Complainant                                                                                                              |                                |
| Name(s) of the alleged perpetrator(s)                                                                                            |                                |
| Please indicate how the case has been handled*                                                                                   | Handled under Raising Concerns |
|                                                                                                                                  | Handled as a Complaint         |
| Date Complaint/Concern raised                                                                                                    |                                |
| Date Investigation initiated                                                                                                     |                                |
| Date Case Closed                                                                                                                 |                                |
| Has Mediation been considered*                                                                                                   | Yes/No                         |
| If no, please indicate why                                                                                                       |                                |
| Please indicate how resolved*                                                                                                    | Formal/Informal                |
| Are there documented progress updates on file with all parties involved*                                                         | Yes/No                         |
| Is there evidence on file to support<br>updates to all parties involved where<br>timescales stretch to outside of<br>procedure?* | Yes/No                         |