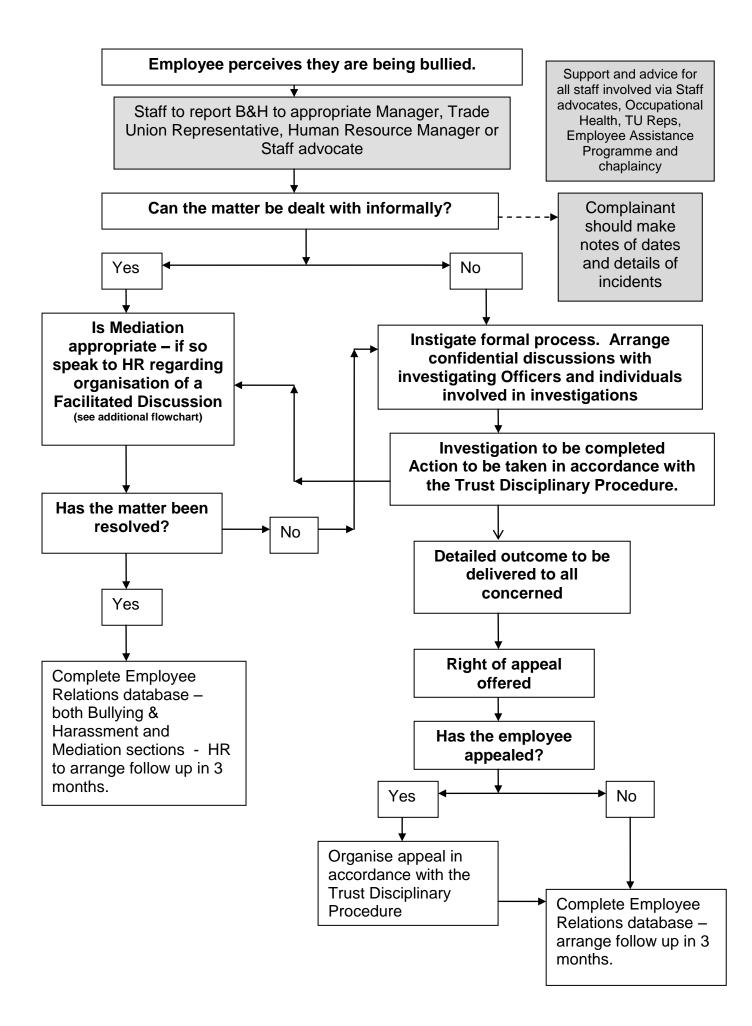

## Appendix 3: Bullying and Harassment Summary Form for Human Resources Manager

To be completed for all cases of alleged Bullying & Harassment by H. R. Manager & placed at the front of the case file:

| Name of HR Manager handling case                                                                                                 |                                |
|----------------------------------------------------------------------------------------------------------------------------------|--------------------------------|
| Name & position of Investigator appointed with HR Manager                                                                        |                                |
| Name of Complainant                                                                                                              |                                |
| Name(s) of the alleged perpetrator(s)                                                                                            |                                |
| Please indicate how the case has been handled*                                                                                   | Handled under Raising Concerns |
|                                                                                                                                  | Handled as a Complaint         |
| Date Complaint/Concern raised                                                                                                    |                                |
| Date Investigation initiated                                                                                                     |                                |
| Date Case Closed                                                                                                                 |                                |
| Has Mediation been considered*                                                                                                   | Yes/No                         |
| If no, please indicate why                                                                                                       |                                |
| Please indicate how resolved*                                                                                                    | Formal/Informal                |
| Are there documented progress updates on file with all parties involved*                                                         | Yes/No                         |
| Is there evidence on file to support<br>updates to all parties involved where<br>timescales stretch to outside of<br>procedure?* | Yes/No                         |